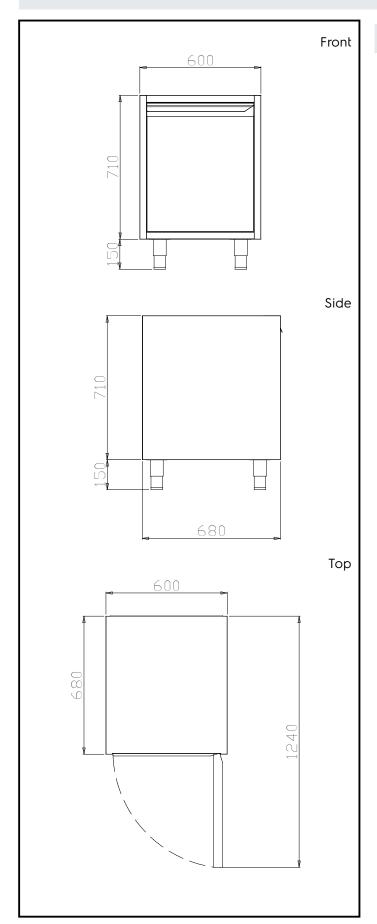

## **Key Information:**

Cabinet width:

 121201 (TELP6)
 520 mm

 Cabinet depth:
 570 mm

 Cabinet height:
 610 mm

 N° of doors:
 1

Door Type:HingedExternal dimensions, Width:600 mmExternal dimensions, Depth:680 mmExternal dimensions, Height:860 mmNet weight:22 kg